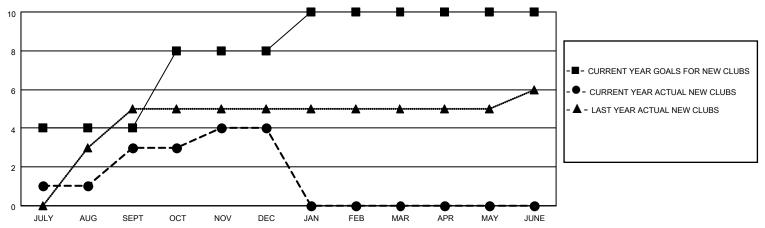

| 3           | 1             | JULY/AUG/SEPT         | 10                     | 204                     | 91                                                 |  |
| OCT/NOV/DEC   | 4             | 1           | 1             | OCT/NOV/DEC           | 10                     | 279                     | 91                                                 |  |
| JAN/FEB/MAR   | 2             | 0           | 0             | JAN/FEB/MAR           | 20                     | 0                       | 0                                                  |  |
| APR/MAY/JUNE  | 0             | 0           | 0             | APR/MAY/JUNE          | 0                      | 0                       | 0                                                  |  |

### GOALS AND ACTUAL NEW CLUBS CUMULATIVE



### GOALS AND ACTUAL MEMBERS CUMULATIVE



| DROPPED CLUBS: 2  |     | 77 CLUBS OF 103 ADDED 1 OR MORE | GENDER DISTRIBUTION             |                |       |
|-------------------|-----|---------------------------------|---------------------------------|----------------|-------|
|                   |     | NEW MEMBERS                     | MALE                            | 3,177 (87.91%) |       |
| DDODDED MEMBERO   |     |                                 | FEMALE                          | 437 (12.09%)   |       |
| DROPPED MEMBERS   |     |                                 |                                 |                |       |
| DECEASED          | 25  | CLICK HERE FOR CUMULATIVE       | TOTAL FAMILY UNIT MEMBERS       |                | 1,022 |
| CLUB CANCELLED 28 |     | M