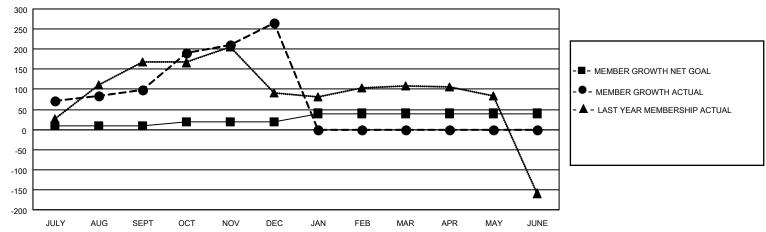

### GOALS AND ACTUAL MEMBERS CUMULATIVE

| DROPPED CLUBS: 2  |     | 77 CLUBS OF 103 ADDED 1 OR MORE | GENDER DISTRIBUTION             |                |       |
|-------------------|-----|---------------------------------|---------------------------------|----------------|-------|
|                   |     | NEW MEMBERS                     | MALE                            | 3,177 (87.91%) |       |
| DDODDED MEMBERO   |     |                                 | FEMALE                          | 437 (12.09%)   |       |
| DROPPED MEMBERS   |     |                                 |                                 |                |       |
| DECEASED          | 25  | CLICK HERE FOR CUMULATIVE       | TOTAL FAMILY UNIT MEMBERS       |                | 1,022 |
| CLUB CANCELLED 28 |     | MEMBERSHIP DATA                 |                                 |                | 605   |
| OTHER             | 129 | ll l                            | FAMILY MEMBERS PAYING HALF DUES |                | 605   |
| TOTAL             | 182 |                                 |                                 |                |       |